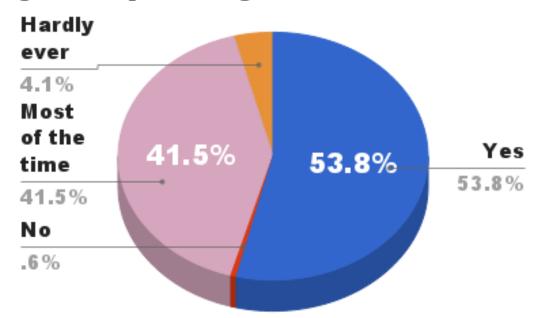

| Plutzer, A.                                                        | Plutzer, A.                                                        |
|     | Rm: B32                                                | Rm: B32                                                      | Rm: B32                                                            | Rm: B32                                                            |

### Where Should My Child Be

#### **Developmentally?**

✓ Socially

✓ Maturity

- ✓ Independence
- ✓ Academically
- $\checkmark$  Communication
- ✓ Self Esteem
- ✓ Perception

✓ Adapting

- ✓ Initiative
- ✓ Remorse
- ✓ Autonomy

✓ Stress Management





Do you feel that social media, chatrooms, or texting affect your school day?



# Do you feel that your peers treat you respectfully?





## 1:1 Initiative Update

Parent/Student Informational Meeting Monday, March 21, 2016 @ 5:30 pm -5<sup>th</sup> Grade Tuesday, March 22, 2016 @ 6:45 pm - 6<sup>th</sup> Grade

### Additional Opportunities Available

#### Zero Period

- Clubs
- Health 6
- ELA AIS
- Math AIS

#### Ninth Period

 Extra-Help Tuesday, Thursday & Wednesday (Special Area Classes)

#### Successful 2016/2017 School Year

- Continually monitor the information on the Portal
- Teacher Contact (Phone, E-mail & Team Meetings)
- Join and attend PTA Meetings
- Open door policy

Encourage the use of remedial whenever possible

### **Questions and/or Concerns**