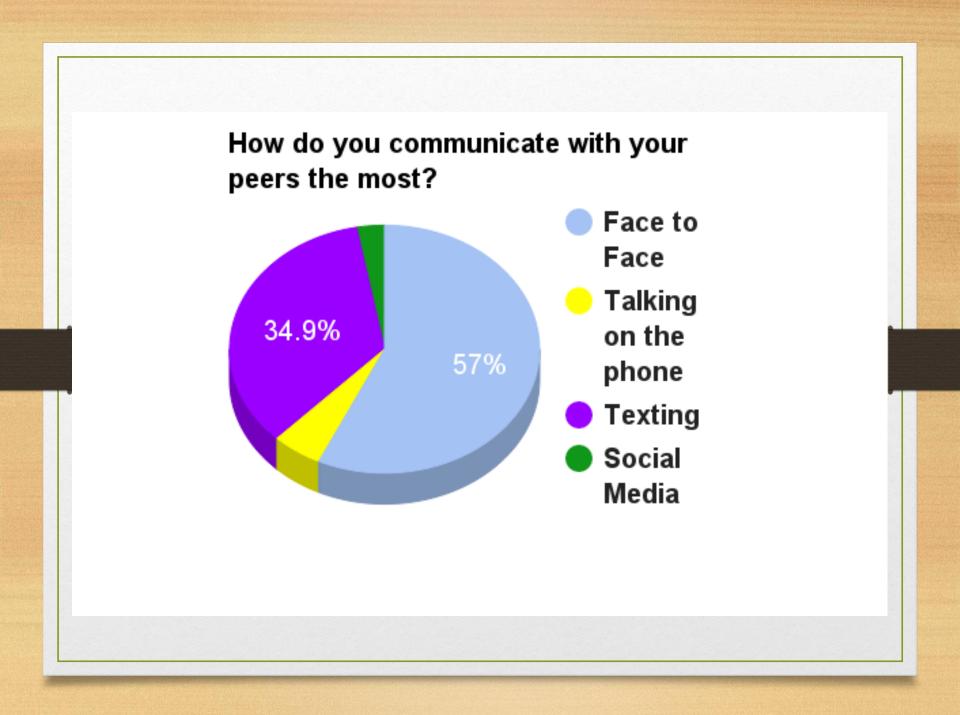

| Plutzer, A.                                                        | Plutzer, A.                                                        |
|     | Rm: B32                                                | Rm: B32                                                      | Rm: B32                                                            | Rm: B32                                                            |

### Where Should My Child Be

#### **Developmentally?**

✓ Socially

✓ Maturity

- ✓ Independence
- ✓ Academically
- $\checkmark$  Communication
- ✓ Self Esteem
- ✓ Perception

✓ Adapting

- ✓ Initiative
- ✓ Remorse
- ✓ Autonomy

✓ Stress Management





Do you feel that social media, chatrooms, or texting affect your school day?



# Do you feel that your peers treat you respectfully?





## 1:1 Initiative Update

Parent/Student Informational Meeting Monday, March 21, 2016 @ 5:30 pm -5<sup>th</sup> Grade Tuesday, March 22, 2016 @ 6:45 pm - 6<sup>th</sup> Grade

### Additional Opportunities Available

#### Zero Period

- Clubs
- Health 6
- ELA AIS
- Math AIS

#### Ninth Period

 Extra-Help Tuesday, Thursday & Wednesday (Special Area Classes)

#### Successful 2016/2017 School Year

- Continually monitor the information on the Portal
- Teacher Contact (Phone, E-mail & Team Meetings)
- Join and attend PTA Meetings
- Open door policy

Encourage the use of remedial whenever possible

### **Questions and/or Concerns**