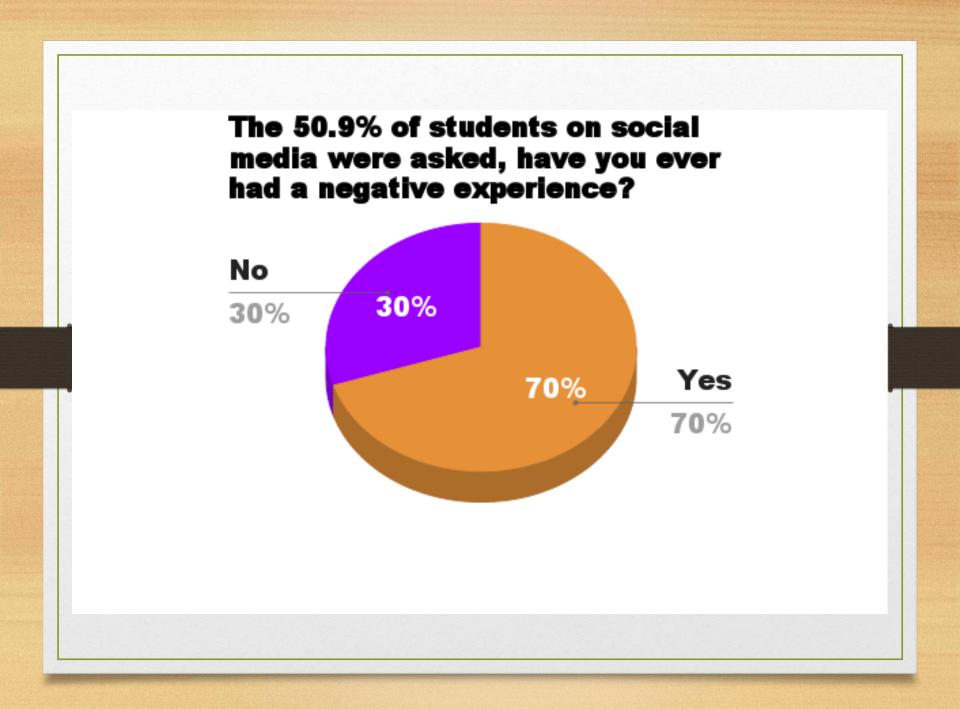

|
|     | Plutzer, A.                                            | Plutzer, A.                                                  | Plutzer, A.                                                        | Plutzer, A.                                                        |
|     | Rm: B32                                                | Rm: B32                                                      | Rm: B32                                                            | Rm: B32                                                            |

### Where Should My Child Be

#### **Developmentally?**

✓ Socially

✓ Maturity

- ✓ Independence
- ✓ Academically
- $\checkmark$  Communication
- ✓ Self Esteem
- ✓ Perception

✓ Adapting

- ✓ Initiative
- ✓ Remorse
- ✓ Autonomy

✓ Stress Management





Do you feel that social media, chatrooms, or texting affect your school day?



# Do you feel that your peers treat you respectfully?





## 1:1 Initiative Update

Parent/Student Informational Meeting Monday, March 21, 2016 @ 5:30 pm -5<sup>th</sup> Grade Tuesday, March 22, 2016 @ 6:45 pm - 6<sup>th</sup> Grade

### Additional Opportunities Available

#### Zero Period

- Clubs
- Health 6
- ELA AIS
- Math AIS

#### Ninth Period

 Extra-Help Tuesday, Thursday & Wednesday (Special Area Classes)

#### Successful 2016/2017 School Year

- Continually monitor the information on the Portal
- Teacher Contact (Phone, E-mail & Team Meetings)
- Join and attend PTA Meetings
- Open door policy

Encourage the use of remedial whenever possible

### **Questions and/or Concerns**